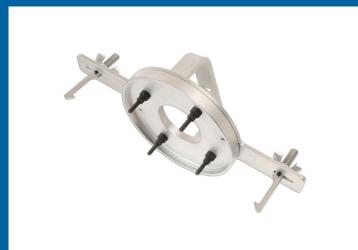

## DCT Clutch Tool - for Ford, Volvo

The DCT (Dual Clutch Transmission) clutch tool is designed to allow the removal of the clutch housing complete with clutch plates from the Getrag 6 speed 6DCT450 automatic transmission.